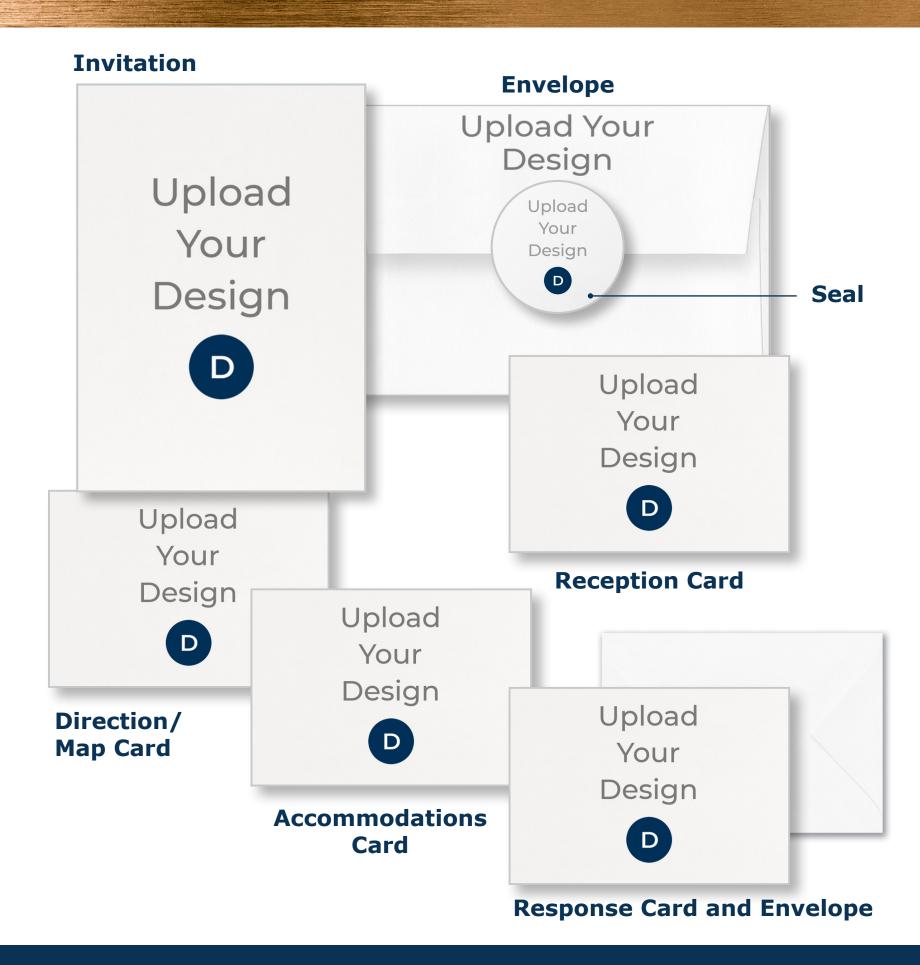

# Expanded Wedding Suite Cheat Sheet

## Wedding Suite Card Sizes and Options

Below are card sizes and products commonly used for wedding invitation ensembles and day-of stationery. Use this Cheat Sheet as a guide to help determine the stationery pieces you want and what's available at TOG.ink. These products are only recommendations, not a complete list of product available.