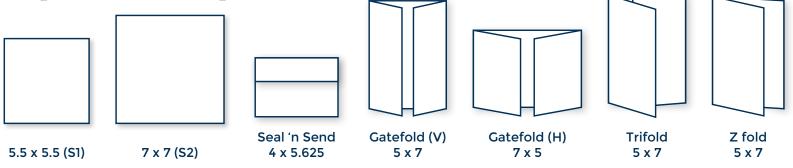

## Wedding Suite Card Sizes and Options

Below are card sizes and products commonly used for wedding invitation ensembles and day-of stationery. Use this Cheat Sheet as a guide to help determine the stationery pieces you want and what's available at TOG.ink. These products are only recommendations, not a complete list of product available.

### **Popular Invitation Options**