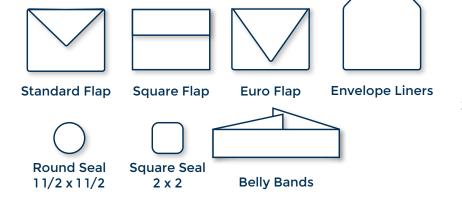

ding Suite Cheat Sheet



## Wedding Suite Card Sizes and Options

Below are card sizes and products commonly used for wedding invitation ensembles and day-of stationery. Use this Cheat Sheet as a guide to help determine the stationery pieces you want and what's available at TOG.ink. These products are only recommendations, not a complete list of product available.

### **Popular Invitation Options**





#### Popular Enclosure Options

Our most popular card sizes for invitation enclosures such as response, reception, map, direction and accommodation cards. (Note: A1, R6 and R7 cards are stacked enclosures.)



3.5 x 4.875 (A1) 3.5 x 5.5 (R6) 3.5 x 6.125 (R7) 4.25 x 5.5 (A2)

### **Ceremony/Reception Cards**



Magnet 5 x 7 (A7)





3.875 x 9.25 (#10)

### **Envelopes & Embellishments**



#### Thank You Cards



3.5 x 4.875 (A1) 4.25 x 5.5 (A2) 3.5 x 4.875 (A1) 4.25 x 5.5 (A2)