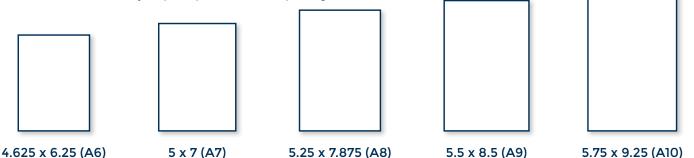

## Basic Wedding Suite Cheat Sheet





# Expanded Wedding Suite Cheat Sheet



## Wedding Suite Card Sizes and Options

Below are card sizes and products commonly used for wedding invitation ensembles and day-of stationery. Use this Cheat Sheet as a guide to help determine the stationery pieces you want and what's available at TOG.ink. These products are only recommendations, not a complete list of product available.

### **Popular Invitation Options**





#### Popular Enclosure Options

Our most popular card sizes for invitation enclosures such as response, reception, map, direction and accommodation cards. (Note: A1, R6 and R7 cards are stacked enclosures.)



3.5 x 4.875 (A1) 3.5 x 5.5 (R6) 3.5 x 6.125 (R7) 4.25 x 5.5 (A2)

### **Ceremony/Reception Cards**



Magnet 5 x 7 (A7)





3.875 x 9.25 (#10)

### **Envelopes & Embellishments**



#### Thank You Cards



3.5 x 4.875 (A1) 4.25 x 5.5 (A2) 3.5 x 4.875 (A1) 4.25 x 5.5 (A2)