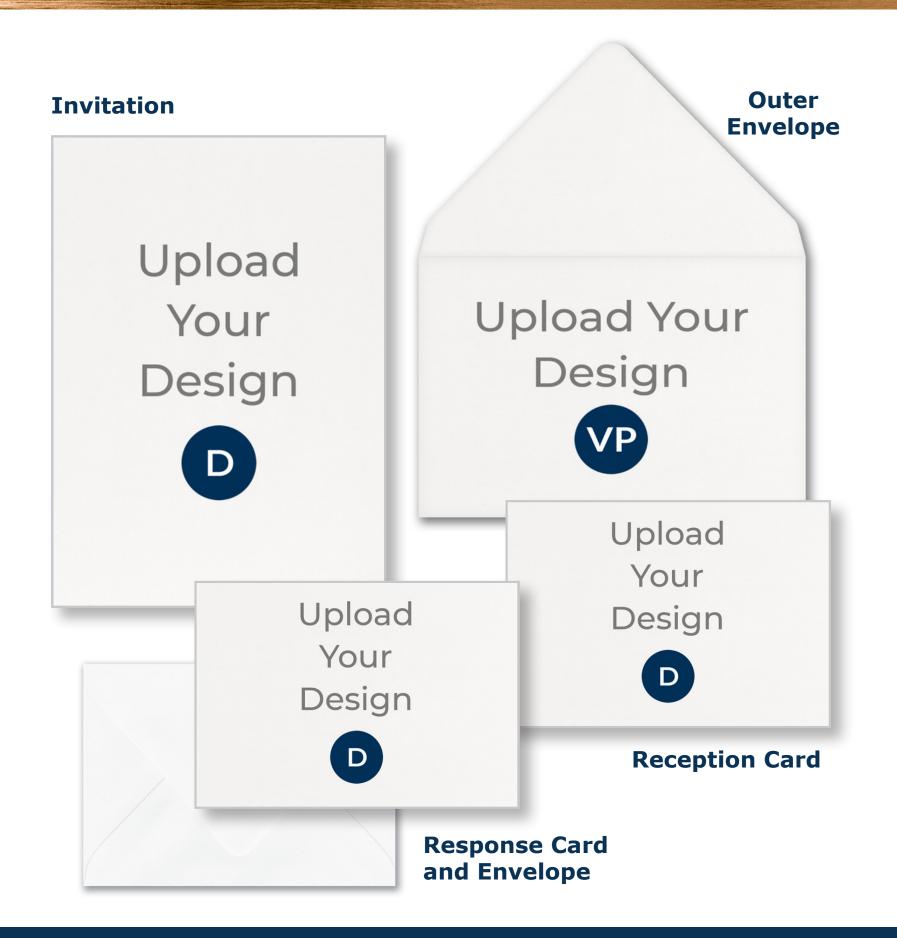

## Basic Wedding Suite Cheat Sheet

## Wedding Suite Card Sizes and Options

Below are card sizes and products commonly used for wedding invitation ensembles and day-of stationery. Use this Cheat Sheet as a guide to help determine the stationery pieces you want and what's available at TOG.ink. These products are only recommendations, not a complete list of product available.