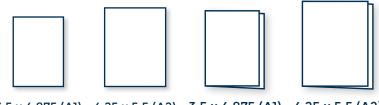

#### Popular Enclosure Options

Our most popular card sizes for invitation enclosures such as response, reception, map, direction and accommodation cards. (Note: A1, R6 and R7 cards are stacked enclosures.)

3.5 x 4.875 (A1) 3.5 x 5.5 (R6) 3.5 x 6.125 (R7) 4.25 x 5.5 (A2)