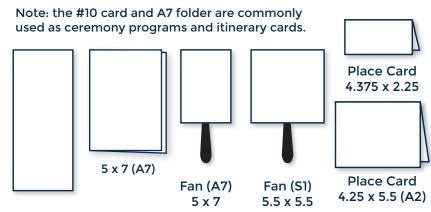

#### Popular Enclosure Options

Our most popular card sizes for invitation enclosures such as response, reception, map, direction and accommodation cards. (Note: A1, R6 and R7 cards are stacked enclosures.)

### **Ceremony/Reception Cards**

Magnet 5 x 7 (A7)

3.875 x 9.25 (#10)