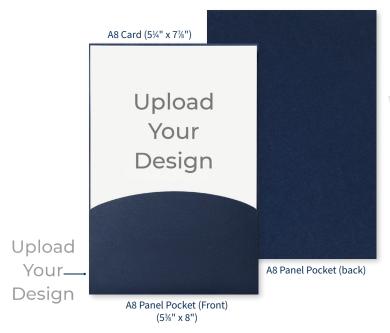

#### **A8 Panel Pocket**

#### **Panel Pocket Ensemble Designer Tips**

- Panel of pocket fits a printed A8 Flat Card
- Pockets are available blank or personalized with your design in foil.
- Panel pocket invitation ensemble fits into an A8 (8%" x 5¾") outer double envelope.