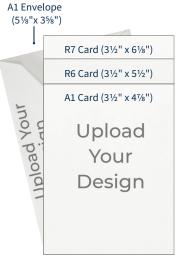

A8 Card (5¼" x 7¾")

A2 Card (3½" x 4¾")

A1 Card (4¼" x 5½")

Use A1 and A2 for a 2-card stacking option or A1, R6 and R7 for a 3-card stacking option.

All pieces tucked into panel pocket.