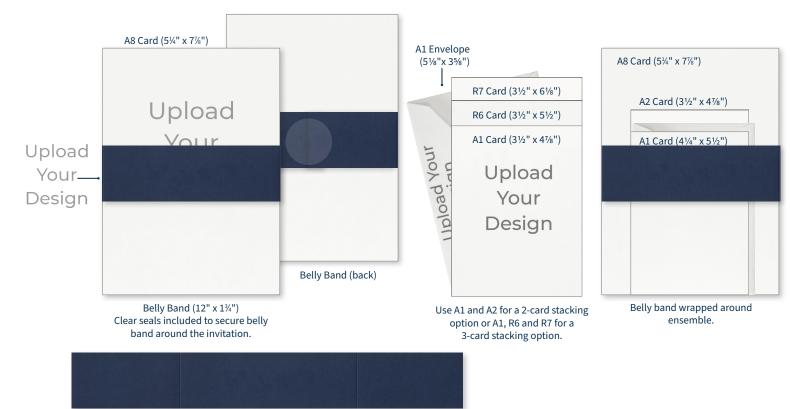

A8 Card (5¼" x 7¾")

A2 Card (3½" x 4¾")

A1 Card (4¼" x 5½")

Use A1 and A2 for a 2-card stacking option or A1, R6 and R7 for a 3-card stacking option.

All pieces tucked into panel pocket.

### **A8 Belly Band**

#### **Belly Band Ensemble Designer Tips**

- A8 belly band fits a printed A8 Flat Card.
- Belly bands are offered blank and printed in digital, foil, thermography or White Ink.
- Belly band invitation ensemble fits into an A8 (8%" x 5¾") outer double envelope.