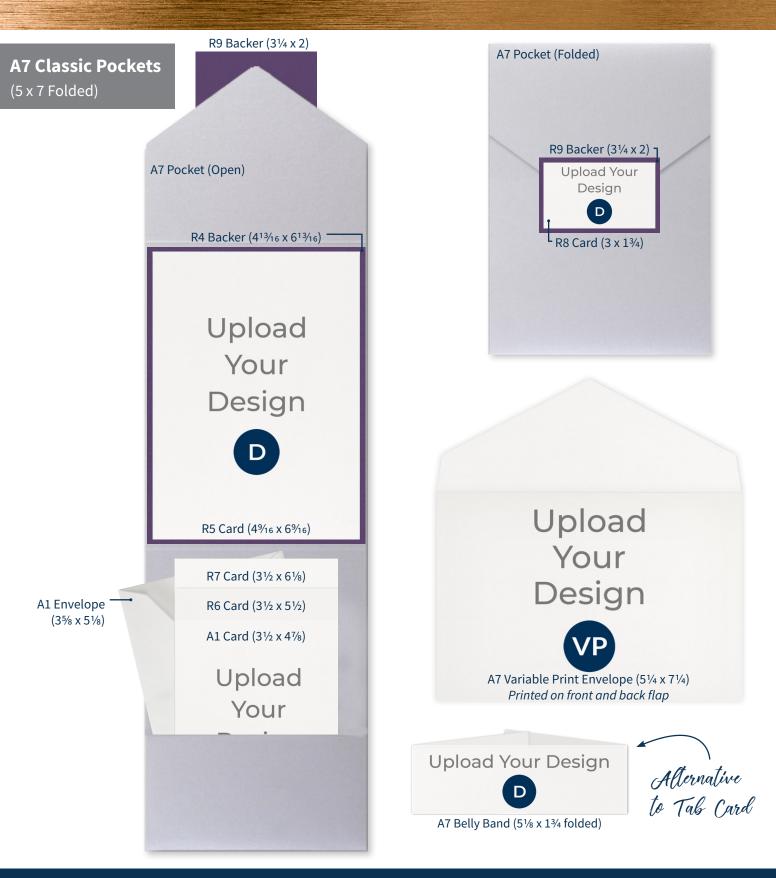

## How to create a Classic Pocket Wedding Invitation Ensemble

TOG.ink

## **Designer Tips**

• 6 glue dots and one tissue are included per pocket. • R4 and R5 Flat Cards are sized for layering in the A7 pocket. • A7 Flat Cards do not fit in the A7 pocket. • Pockets are not available personalized.