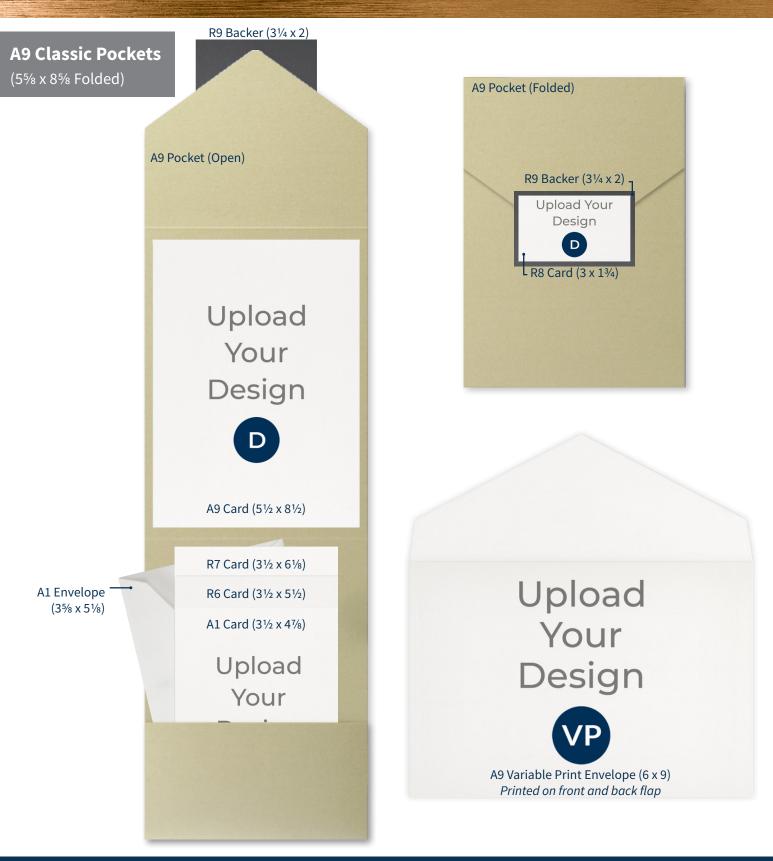

## How to create a Classic Pocket Wedding Invitation Ensemble

TOG.ink

## **Designer Tips**

• Center panel of pocket fits a printed A9 Flat Card. • 6 glue dots and one tissue included per pocket. • Pockets not available personalized. • A9 belly bands do not fit around A9 pockets; they do fit around A9 flat cards and folded cards.