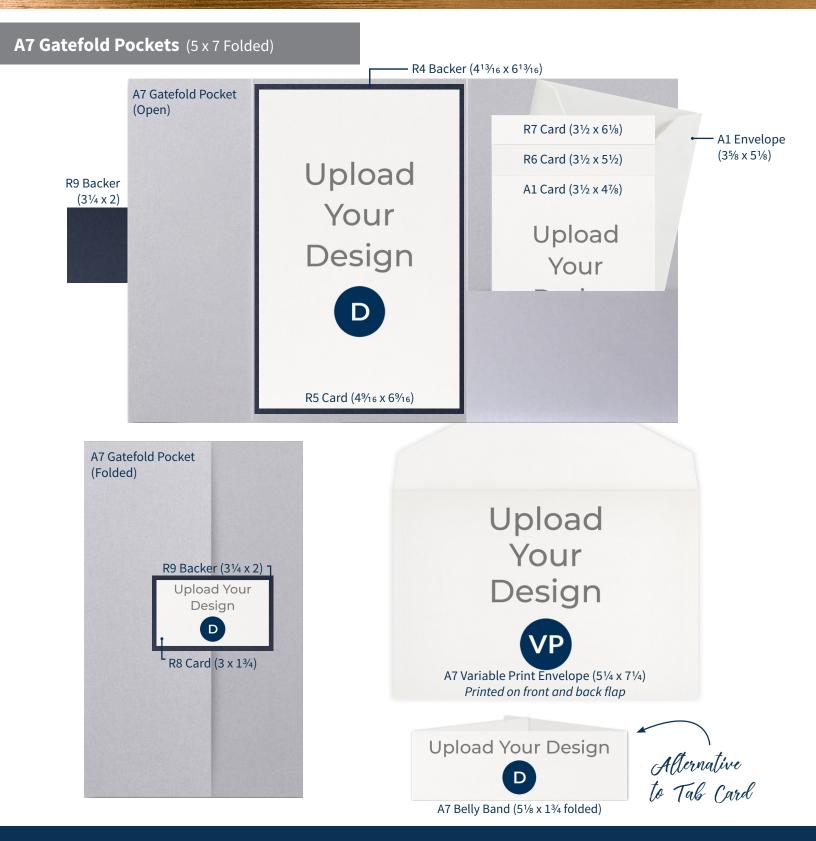

## **Designer Tips**

• 6 glue dots and one tissue included per pocket. • R4 and R5 Flat Cards are sized for layering on the center panel. • A7 Flat Cards do not fit. • Pockets not available personalized.