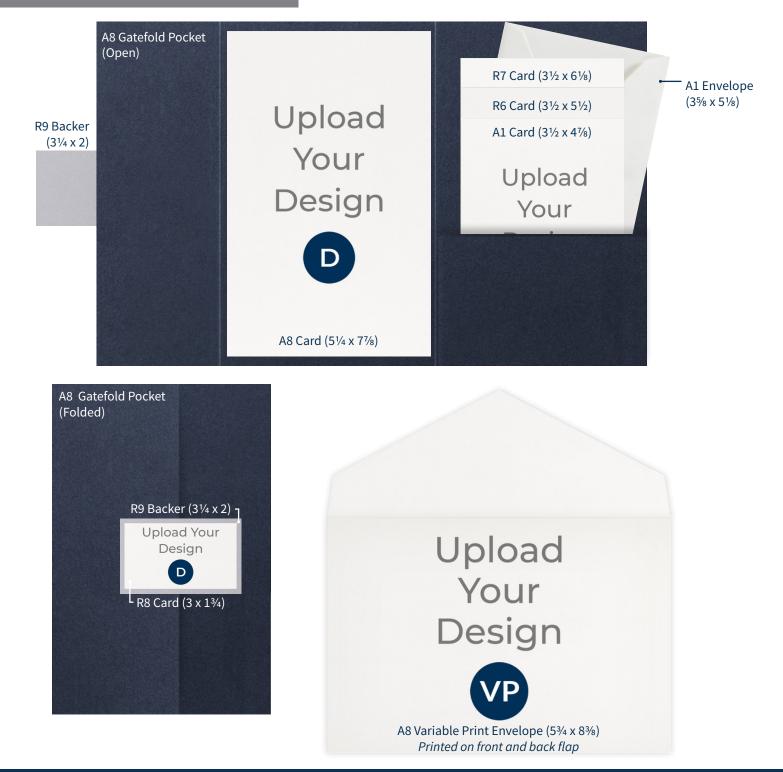

## **Designer Tips**

• Center panel of pocket fits a printed A8 Flat Card. • 6 glue dots and one tissue included per pocket. • Pockets not available personalized. • A8 belly bands do not fit around A8 pockets; they do fit around A8 flat cards and folded cards.